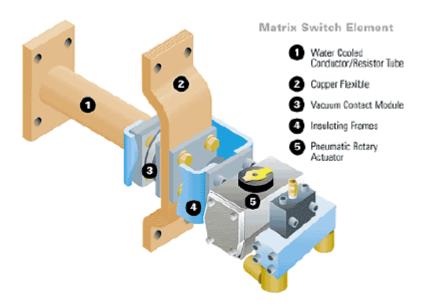

## Watteredge Portable Shorting Switches are available with a wide range of features for added flexibility in meeting specific application requirements:

- Matrix and non-matrix designs
- Air cooled designs
- Water cooled designs
- On-board air accumulator for emergency use in the event of loss of primary air supply
- Overtemperature warning indication
- Loss of water flow indication
- Loss of air pressure indication
- Shorted/open indicators
- Redundant alarm indication
- Flexible copper laminate terminals
- Wheel transport
- Crane/monorail transport
- Lift truck transport
- Stepped current control for cell protection
- Custom designed to fit customer's specifications